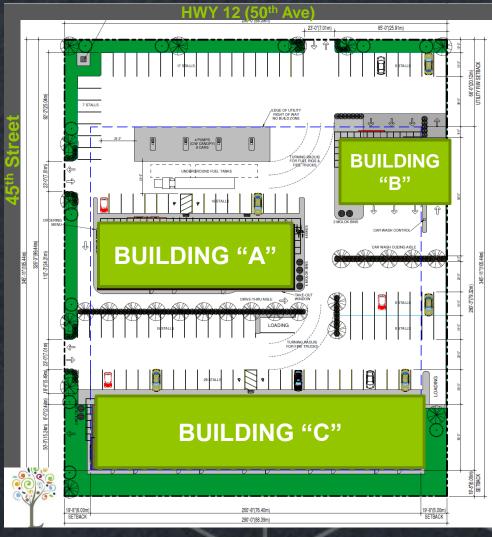

#### **LEGAL**

Plan: 9321763

Block: 1 Lot: 1

#### **CRU SIZE**

Building "A": 7,500 sq.ft.

Building "B": 4,000 sq.ft.

Building "C": 12,500 sq.ft.

#### **SIGNAGE**

Pylon & Building Facade

#### **PARKING**

Parking: 110 Stalls

- Ratio 4.58/1,000 sq ft

Loading: 2 Stalls

Bicycle: 4 Stalls

#### **DEVELOPMENT**

**Zoning**: C4 Highway Commercial District

**Site Area:** 100,000 sq.ft.

Building Area: 24,000 sq.ft