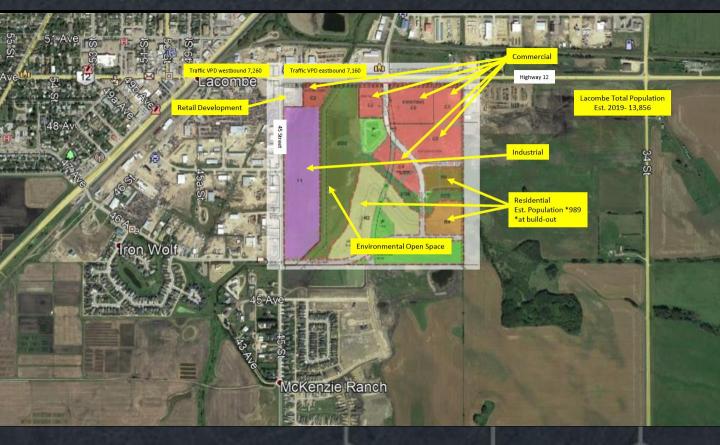

### **DEVELOPMENT IN SURROUNDING**

Population 13,057 25 km North of Red Deer 125 km South of Edmonton 160 km North of Calgary

For more information please contact:

RE/MAX
COMMERCIAL
RE/MAX Real Estate (Central)