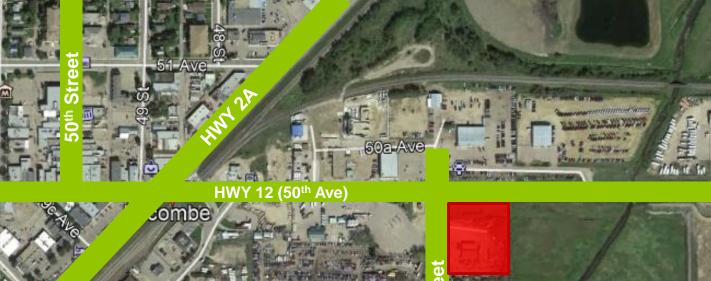

### **DEVELOPMENT IN SURROUNDING**

Population 13,057 25 km North of Red Deer 125 km South of Edmonton 160 km North of Calgary

For more information please contact:

RE/MAX
COMMERCIAL
RE/MAX Real Estate (Central)